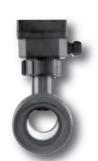

# **JUMO flow measurement** MID flow transmitter, paddlewheel flow sensor

- For indicating, switching, controlling, counting and dosing
- For non-conductive liquids as well
- For DN15 to DN400
- With stainless steel or plastic fittings
- With matching display and recording instruments

### General data

| Designation          | MID flow transmitter          | Paddlewheel flow sensor       |
|----------------------|-------------------------------|-------------------------------|
| Measurement method   | Magnetic induction            | Paddlewheel                   |
| Media                | Liquid (LF ≥ 20 µS/cm)        | Liquid (no solids)            |
| Connection           | Fitting per data sheet 406090 | Fitting per data sheet 406090 |
| Diameter             | DN15 to DN400                 | DN15 to DN400                 |
| Output               | 4 to 20 mA, pulse             | Pulse                         |
| Switching output     | With relay                    | Without                       |
| Areas of application | Automation technology         | Automation technology         |
| Data sheet           | Туре 406010                   | Туре 406020                   |